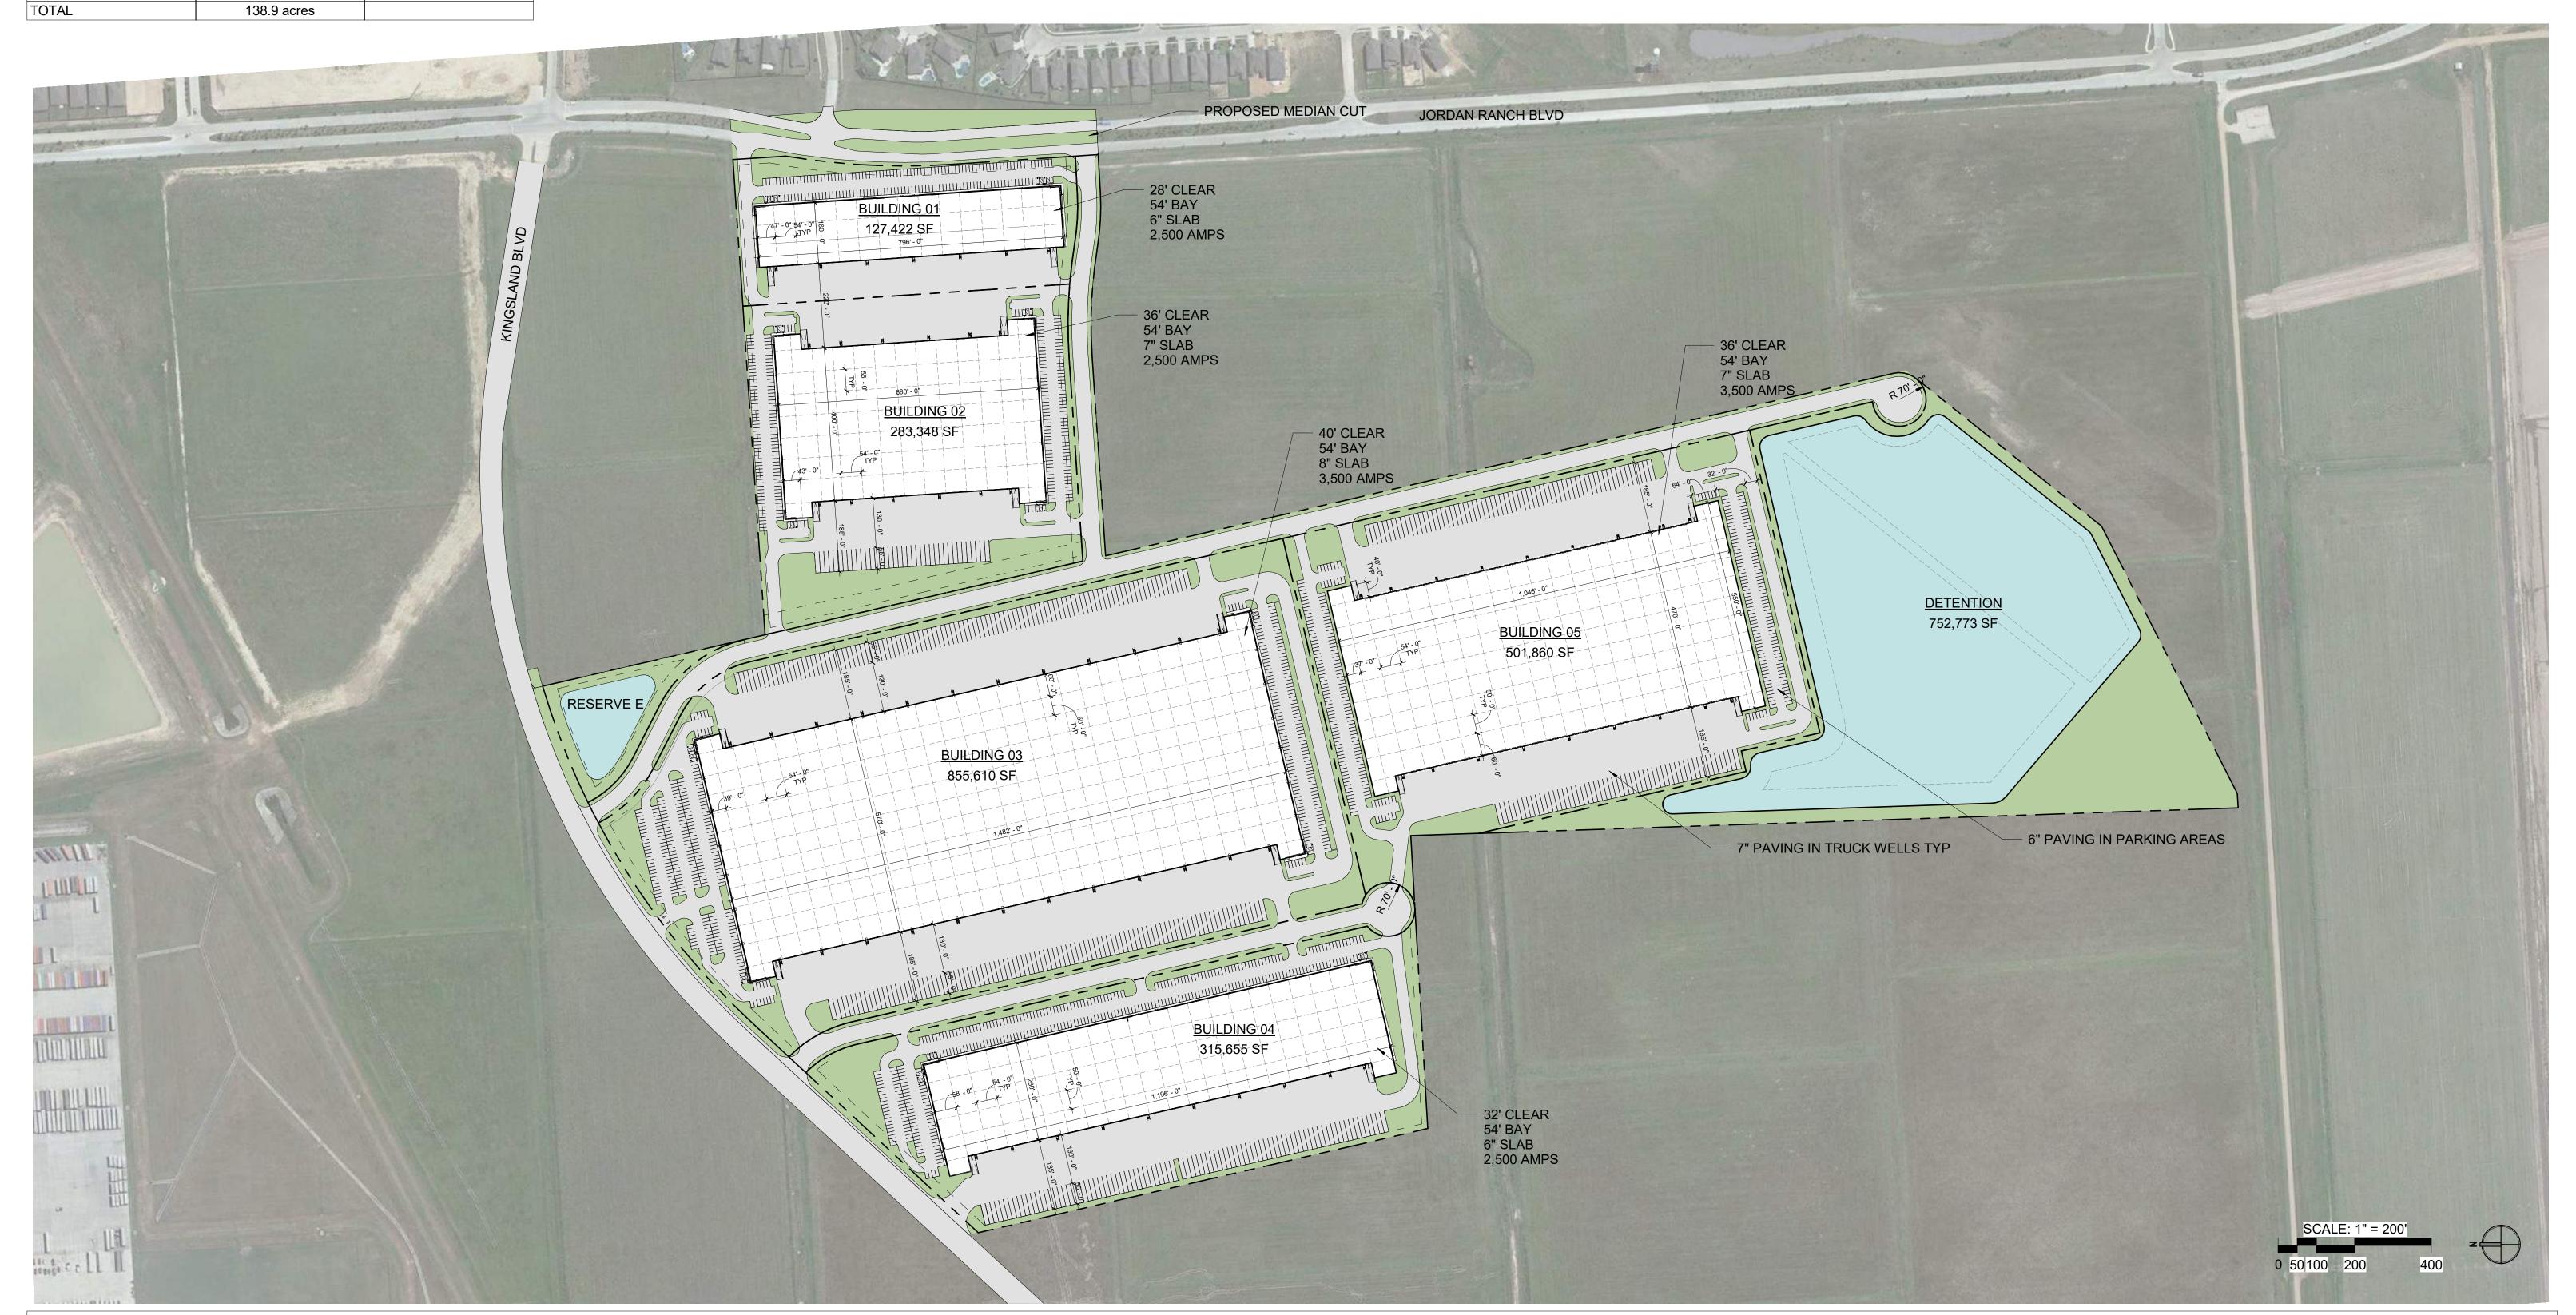

| SITE      |            |            | BUILDING    |              | SITE COVERAGE |        | PARKING | STC            | STORAGE  |  |
|-----------|------------|------------|-------------|--------------|---------------|--------|---------|----------------|----------|--|
| TYPE      | AREA       | NOTES      | TYPE        | AREA         | TYPE          | AREA   | SPACES  |                | SPACES   |  |
| 01 SITE   | 7.0 acres  | REAR LOAD  | BUILDING 01 | 127,422 SF   | SITE COVERAGE | 41.59% | 165     |                |          |  |
| 02 SITE   | 15.3 acres | CROSS DOCK | BUILDING 02 | 283,348 SF   | SITE COVERAGE | 42.57% | 239     | TRAILER STALLS | 38       |  |
| 03 SITE   | 39.2 acres | CROSS DOCK | BUILDING 03 | 855,610 SF   | SITE COVERAGE | 50.11% | 419     | TRAILER STALLS | 198      |  |
| 04 SITE   | 18.0 acres | REAR LOAD  | BUILDING 04 | 315,655 SF   | SITE COVERAGE | 40.25% | 348     | TRAILER STALLS | 89       |  |
| 05 SITE   | 24.8 acres | CROSS DOCK | BUILDING 05 | 501,860 SF   | SITE COVERAGE | 45.90% | 298     | TRAILER STALLS | 118      |  |
| DETENTION | 23.6 acres |            | TOTAL       | 2,083,894 SF | OVERALL TOTAL | 34.40% | 1469    | TOTAL          | 443      |  |
| R.O.W.    | 9.3 acres  |            |             | •            |               |        |         | <u>'</u>       | <u>'</u> |  |
| RESERVE E | 1.7 acres  |            |             |              |               |        |         |                |          |  |

#### KINGSLAND RANCH LOGISTICS PARK

OVERALL SITE PLAN

12/09/2021

KATY, TEXAS

| SITE 01 |           |           | BUILD       | ING 01     | SITE COVERA      | AGE - SITE 01 | PARKING BLDG 01 |  |
|---------|-----------|-----------|-------------|------------|------------------|---------------|-----------------|--|
| TYPE    | AREA      | NOTES     | TYPE        | AREA       | TYPE             | AREA          | SPACES          |  |
| 01 SITE | 7.0 acres | REAR LOAD | BUILDING 01 | 127,422 SF | SITE 01 COVERAGE | 41.59%        | 165             |  |