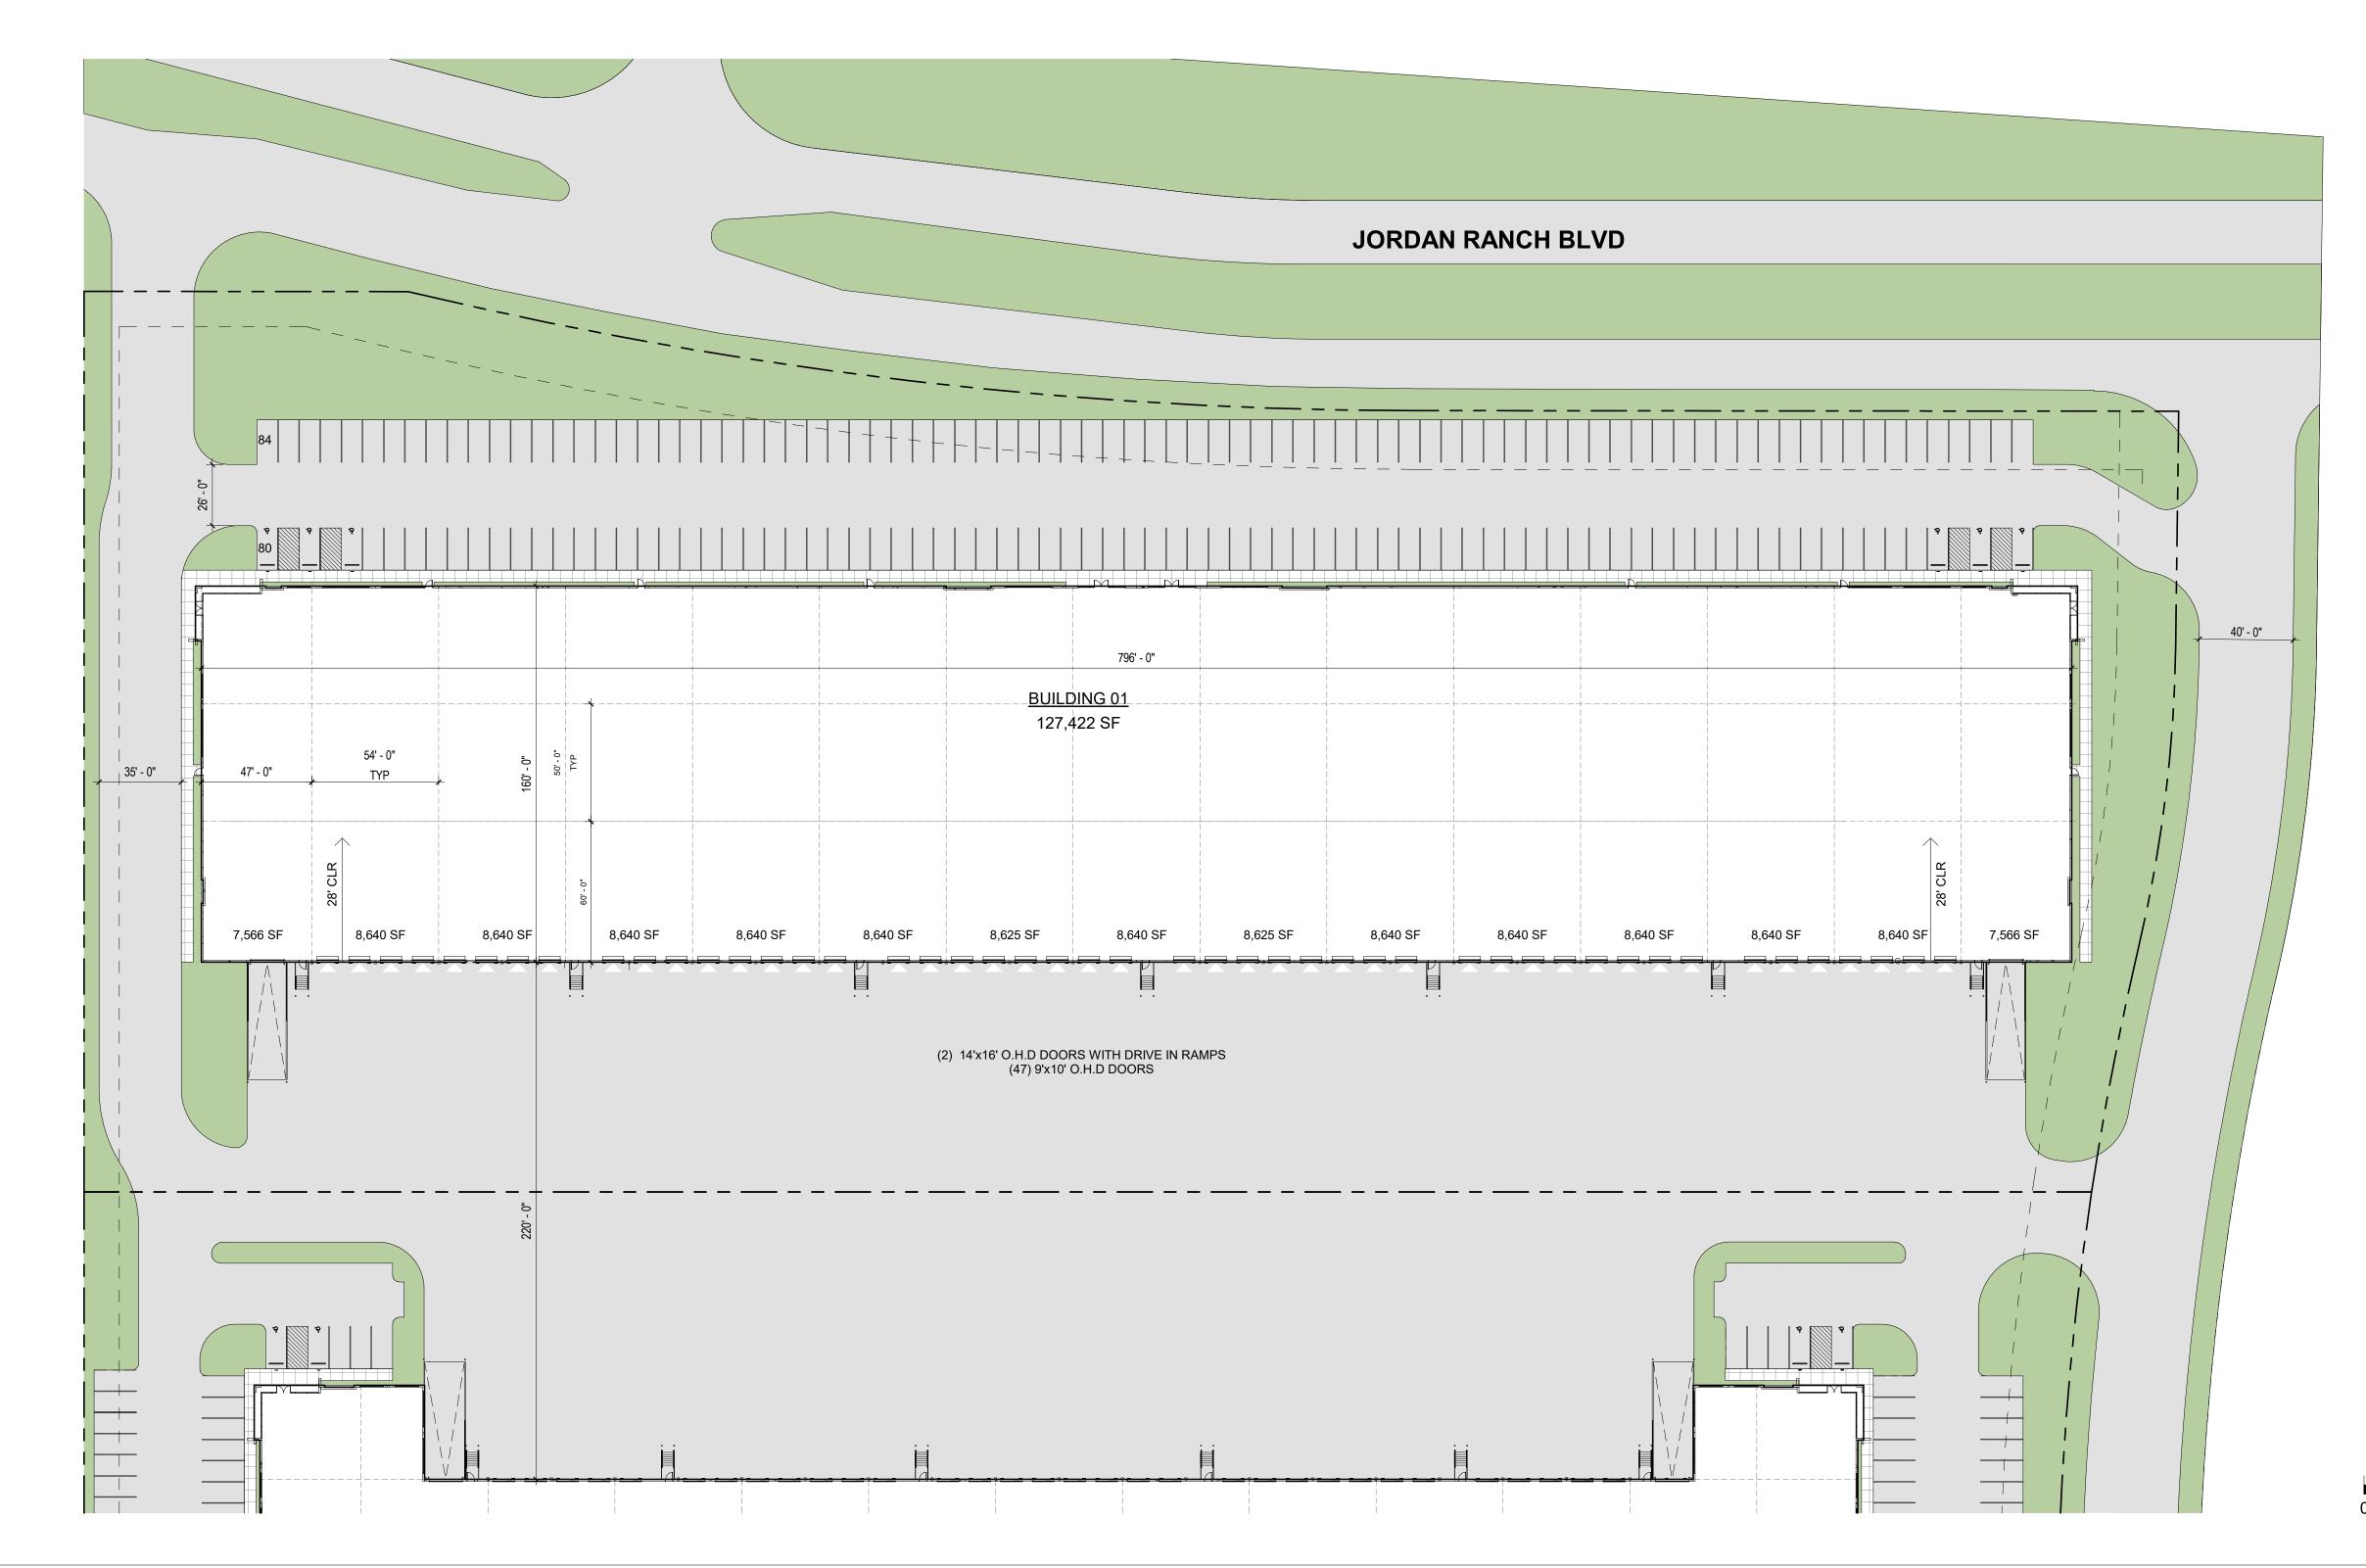

#### KINGSLAND RANCH LOGISTICS PARK

OVERALL SITE PLAN

12/09/2021

KATY, TEXAS

| SITE 01 |           |           | BUILD       | ING 01     | SITE COVERA      | AGE - SITE 01 | PARKING BLDG 01 |  |
|---------|-----------|-----------|-------------|------------|------------------|---------------|-----------------|--|
| TYPE    | AREA      | NOTES     | TYPE        | AREA       | TYPE             | AREA          | SPACES          |  |
| 01 SITE | 7.0 acres | REAR LOAD | BUILDING 01 | 127,422 SF | SITE 01 COVERAGE | 41.59%        | 165             |  |

BUILDING 01 PLAN

|         | SITE 02    |            | BUILI       | BUILDING 02 |                  | VERAGE - SITE 02 | PARKING BLDG 02 | STORAGE        | STORAGE SITE 02 |  |
|---------|------------|------------|-------------|-------------|------------------|------------------|-----------------|----------------|-----------------|--|
| TYPE    | AREA       | NOTES      | TYPE        | AREA        | TYPE             | AREA             | SPACES          |                | SPACES          |  |
| 02 SITE | 15.3 acres | CROSS DOCK | BUILDING 02 | 283,348 SF  | SITE 02 COVERAGE | 42.57%           | 239             |                |                 |  |
|         |            | 1          | ·           | •           |                  |                  |                 | TRAILER STALLS | 38              |  |