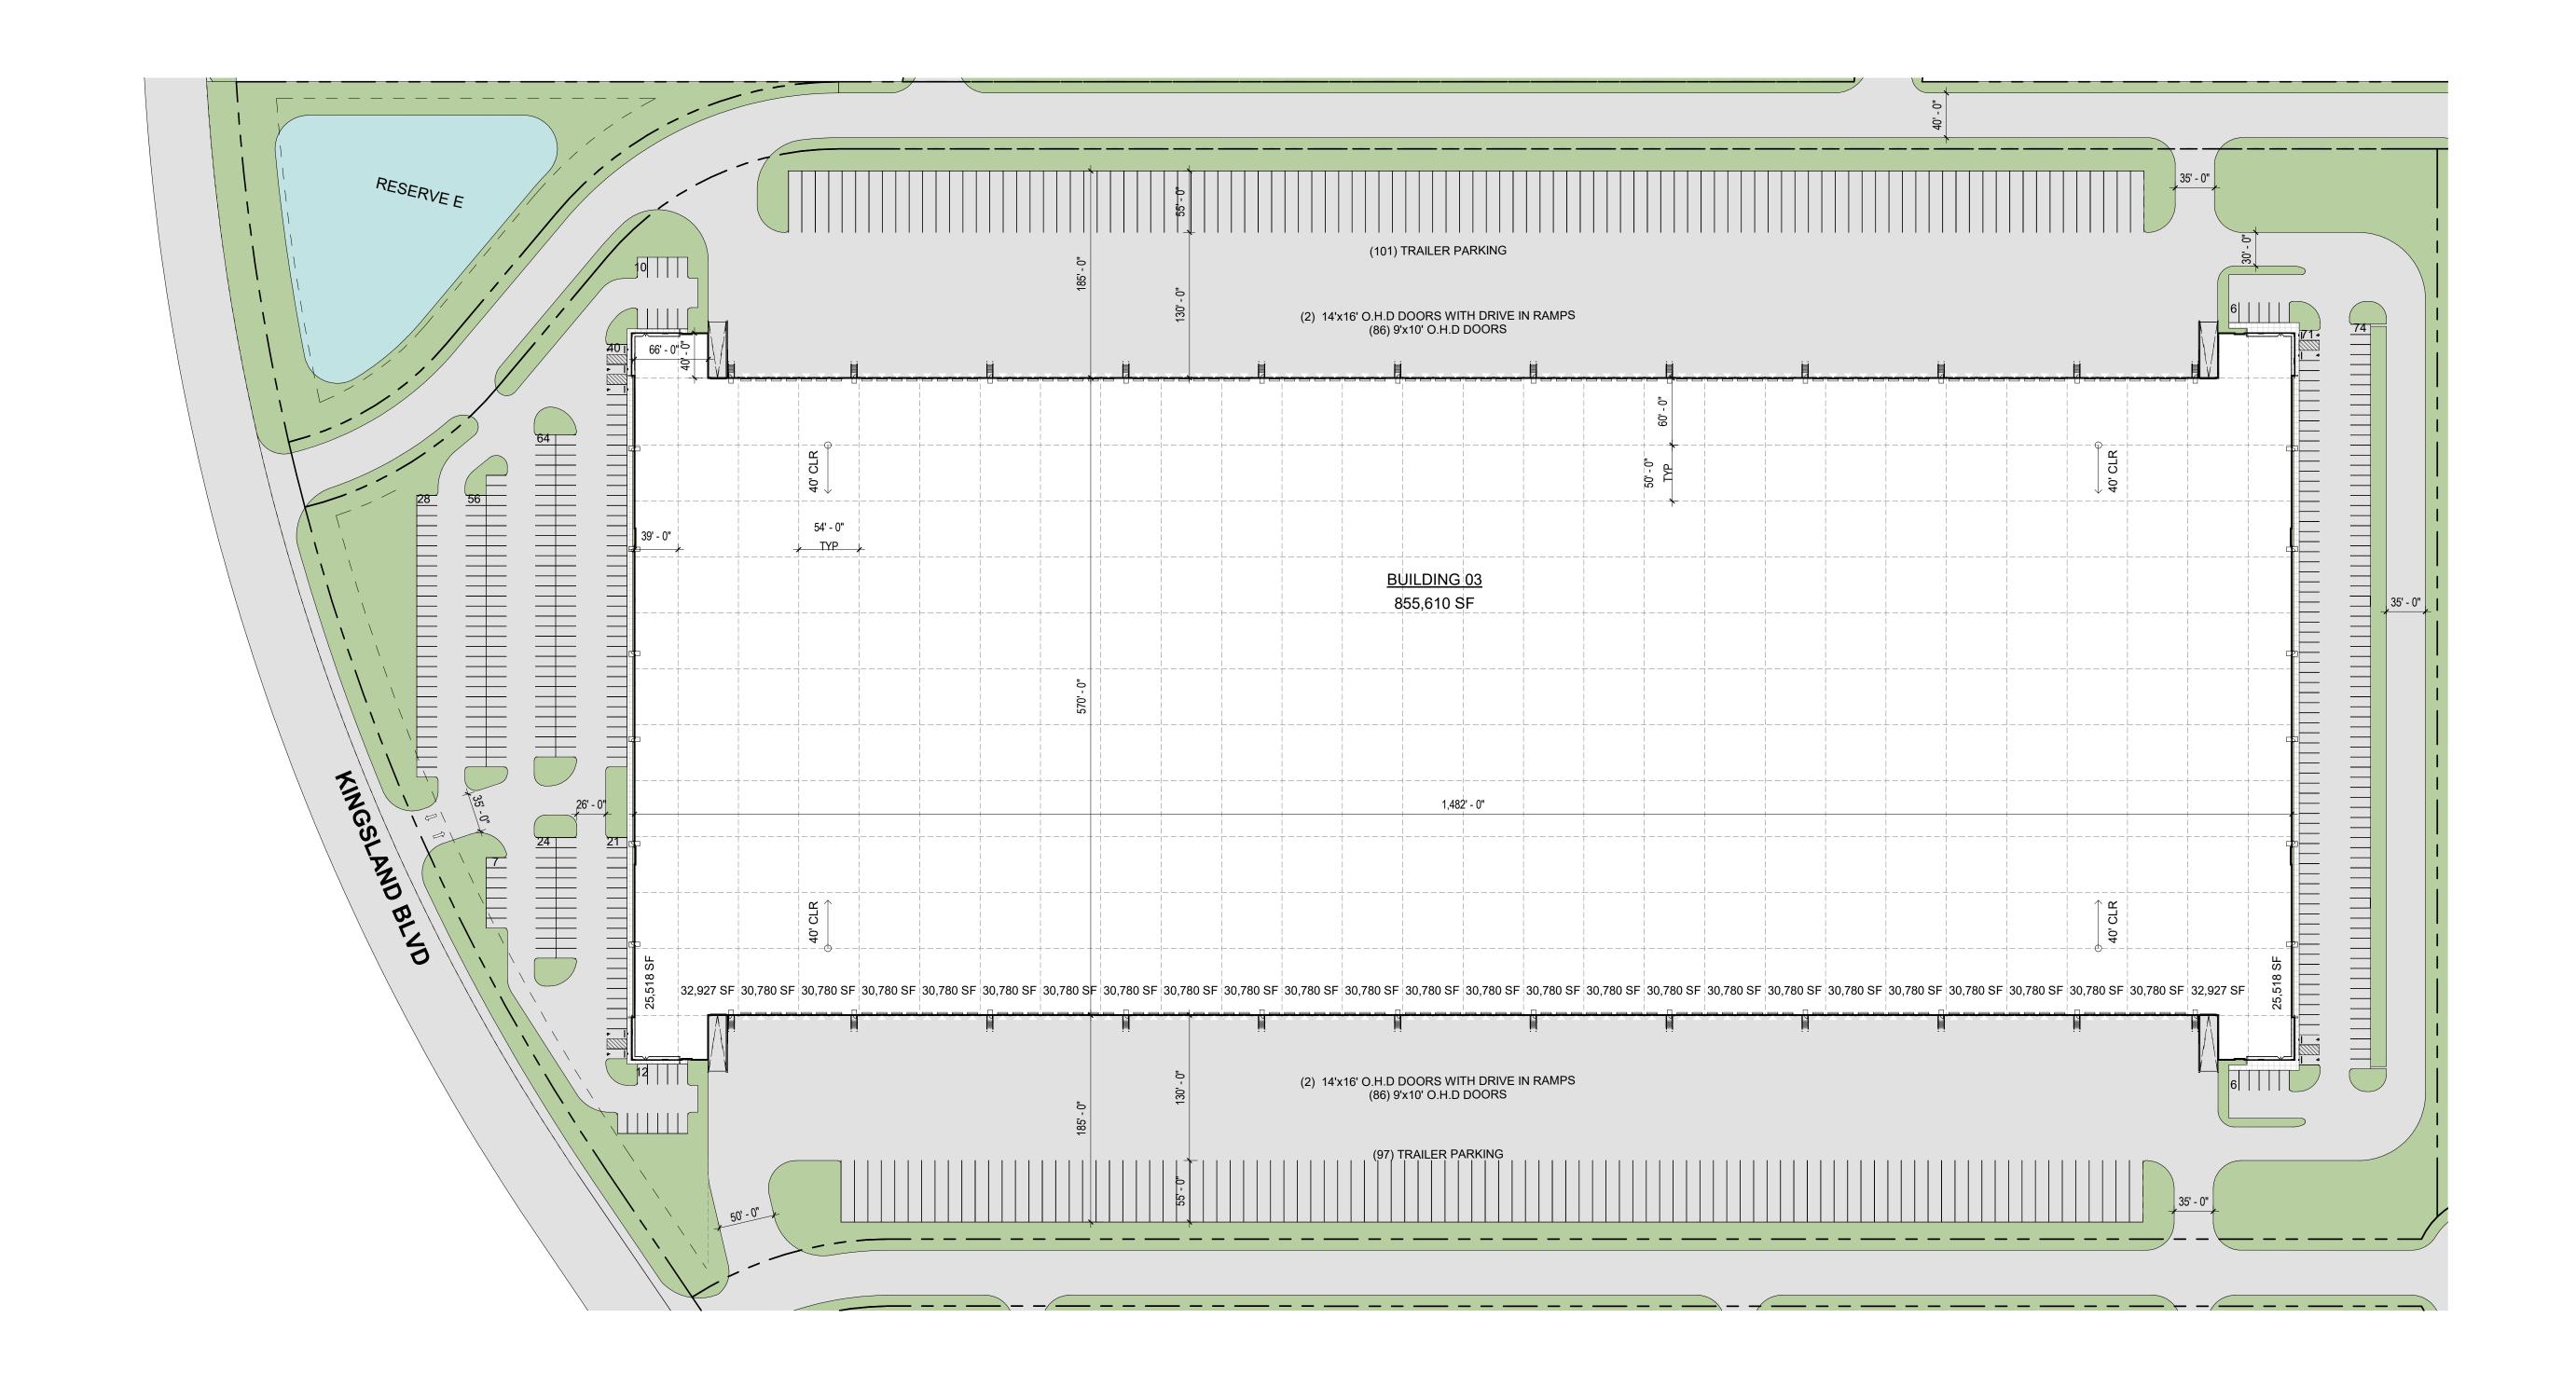

|         | SITE 03    |            | BUILDING 03 |            | SITE COVERAGE - SITE 03 |        | PARKING BLDG 03 STORAGE S |                | SITE 03 |  |
|---------|------------|------------|-------------|------------|-------------------------|--------|---------------------------|----------------|---------|--|
| TYPE    | AREA       | NOTES      | TYPE        | AREA       | TYPE                    | AREA   | SPACES                    |                | SPACES  |  |
| 03 SITE | 39.2 acres | CROSS DOCK | BUILDING 03 | 855,610 SF | SITE 03 COVERAGE        | 50.11% | 419                       |                |         |  |
|         | •          | •          |             | •          |                         |        |                           | TRAILER STALLS | 198     |  |

BUILDING 04 PLAN

12/09/21

IMAGE - BUILDING 03

KATY, TEXAS

12/09/21

IMAGE - BUILDING 04

KATY, TEXAS