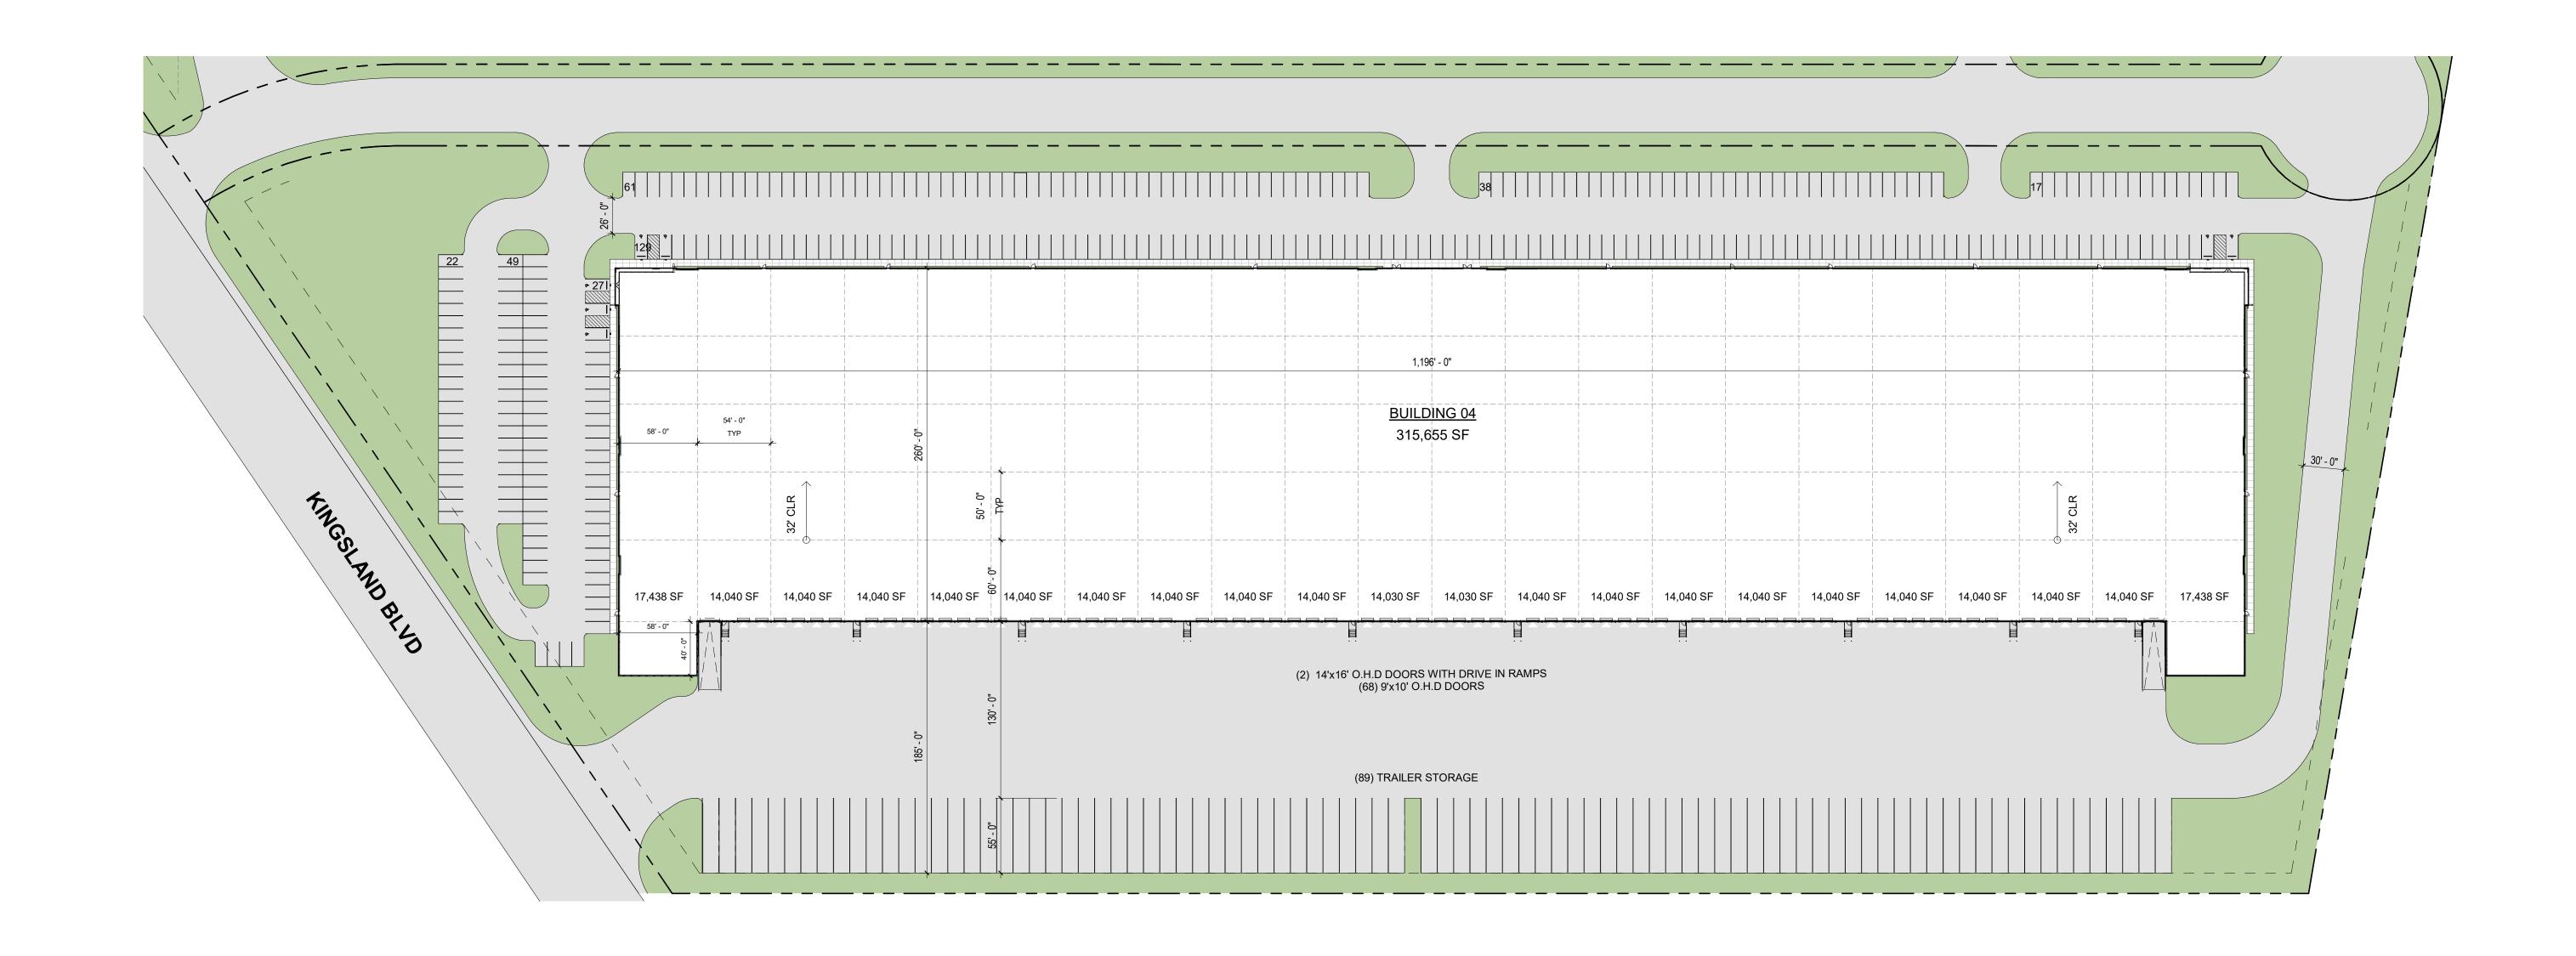

|         | SITE 04    |           |             | BUILDING 04 |                  | RAGE - SITE 04 | PARKING BLDG 04 | STORAGE SITE 04 |        |
|---------|------------|-----------|-------------|-------------|------------------|----------------|-----------------|-----------------|--------|
| TYPE    | AREA       | NOTES     | TYPE        | AREA        | TYPE             | AREA           | SPACES          |                 | SPACES |
| 04 SITE | 18.0 acres | REAR LOAD | BUILDING 04 | 315,655 SF  | SITE 04 COVERAGE | 40.25%         | 419             |                 |        |
|         |            |           |             |             |                  |                |                 | TRAILER STALLS  | 89     |

BUILDING 04 PLAN

12/09/21

IMAGE - BUILDING 03

KATY, TEXAS

12/09/21

IMAGE - BUILDING 04

KATY, TEXAS