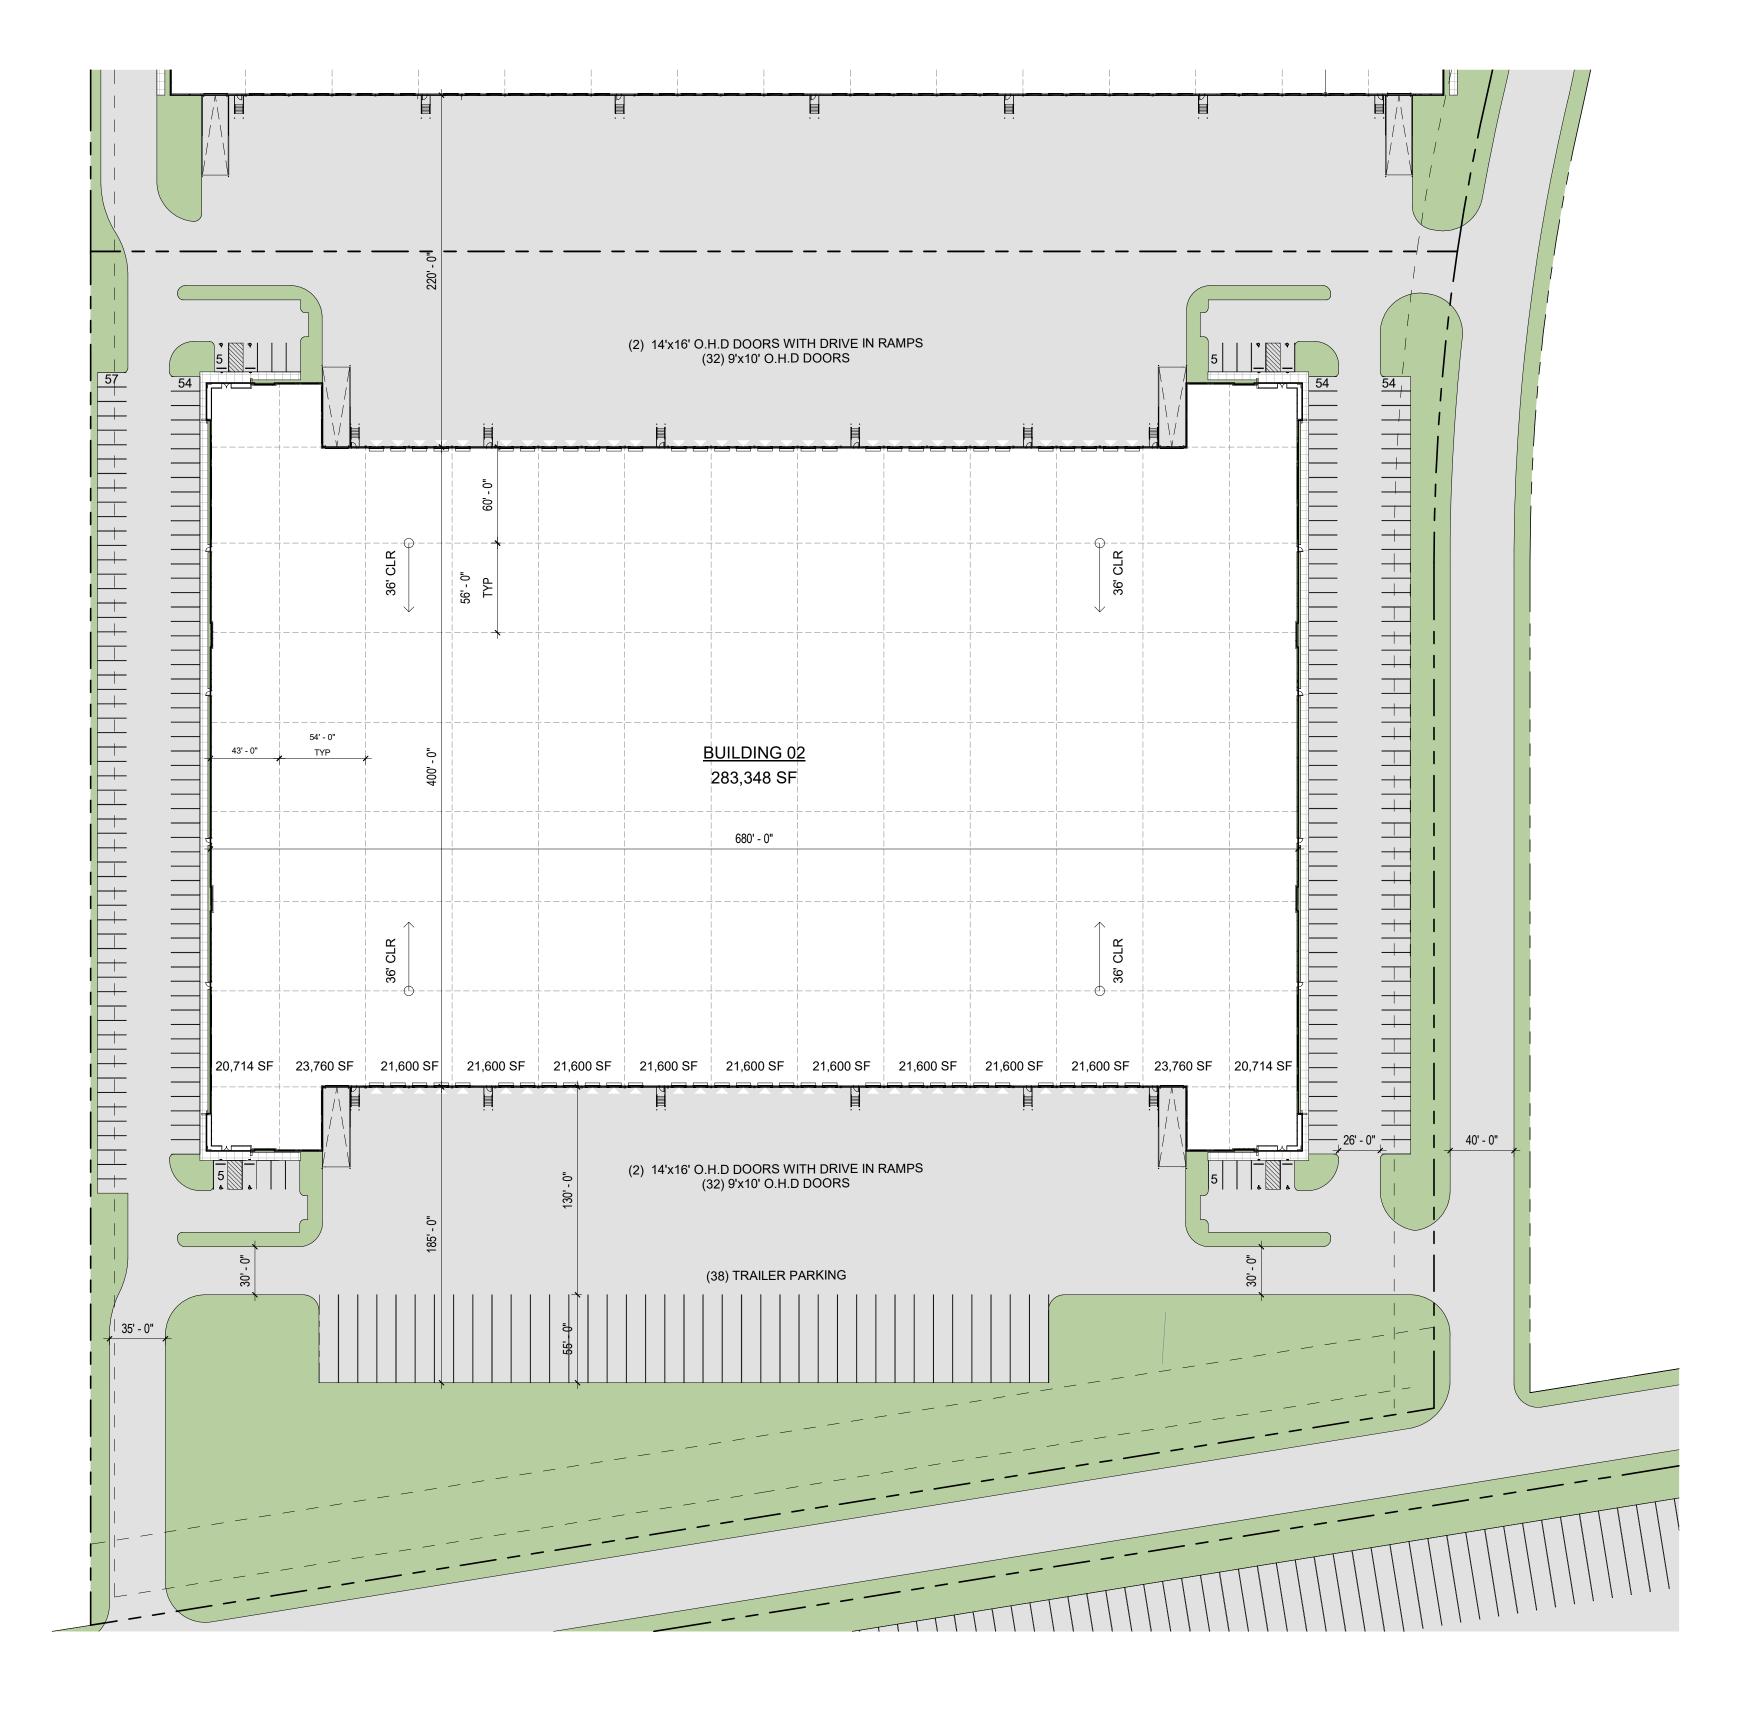

BUILDING 01 PLAN

|         | SITE 02    |            | BUILI       | BUILDING 02 |                  | VERAGE - SITE 02 | PARKING BLDG 02 | STORAGE        | STORAGE SITE 02 |  |
|---------|------------|------------|-------------|-------------|------------------|------------------|-----------------|----------------|-----------------|--|
| TYPE    | AREA       | NOTES      | TYPE        | AREA        | TYPE             | AREA             | SPACES          |                | SPACES          |  |
| 02 SITE | 15.3 acres | CROSS DOCK | BUILDING 02 | 283,348 SF  | SITE 02 COVERAGE | 42.57%           | 239             |                |                 |  |
|         |            | 1          | ·           | •           |                  |                  |                 | TRAILER STALLS | 38              |  |